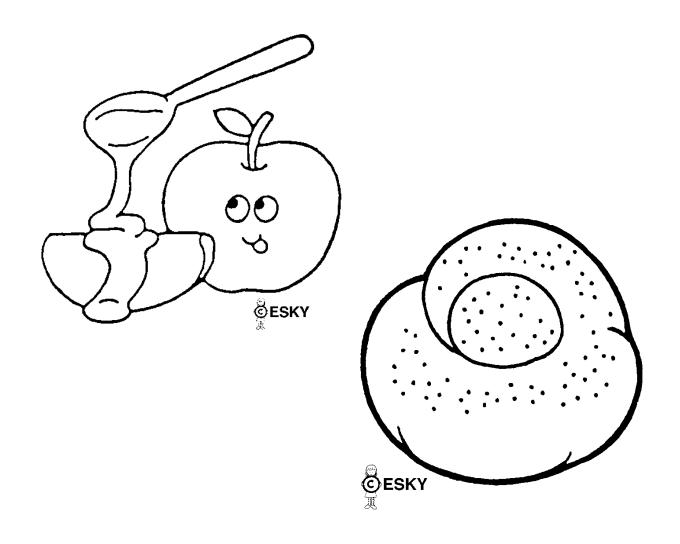

We eat apple dipped in honey, make Kiddush, eat round challah, and listen to the shofar. What will I eat on Rosh Hashana?

On Rosh Hashana we go to shul. I go to shul with my family. Lots of other families go to shul, too. There are lots of people in shul! Will I go to shul on Rosh Hashana?