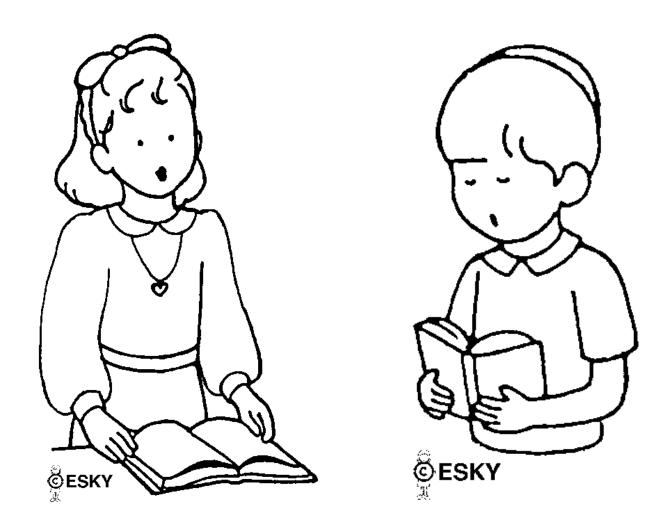

The adults sing lots of songs and read a lot from their siddur or machzor. A machzor is a special siddur for Rosh Hashana.

There are many songs and lots of davenining in shul.

What will I say to Hashem in shul on Rosh Hashana?