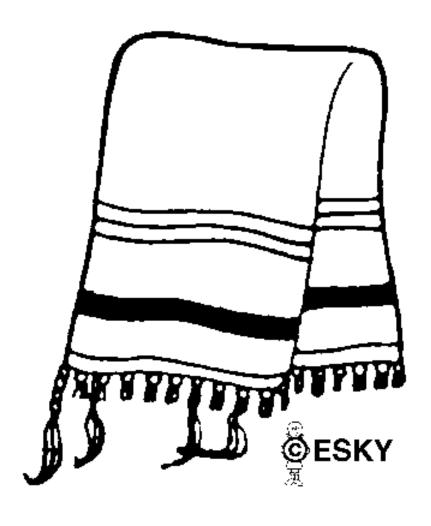

On Rosh Hashana I go under my father's Tallis. It is very white under the Tallis, and kind of crowded. I listen to the Kohanim give us blessings for the new year. This is called Birchas Kohanim. What will it feel like under my father's Tallis?