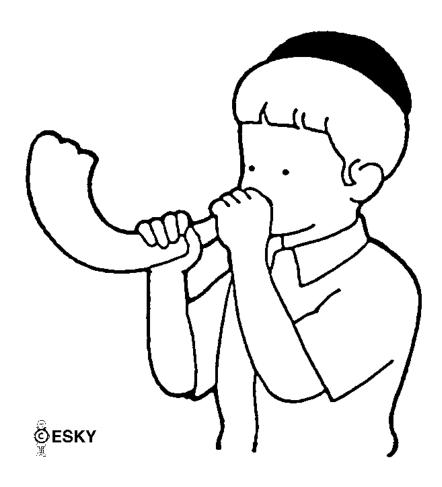

When I go to shul, I wear special clothes. My family wears special clothes. Everyone wears special clothes for Rosh Hashana. What will I wear on Rosh Hashana?

In my shul someone blows the shofar on Rosh Hashana. He blows it many times. Too, Too, Tooo, Tooo, Tooo! Everyone stands quietly and listens to the shofar. Will I listen to the shofar?

On Rosh Hashana I go under my father's Tallis. It is very white under the Tallis, and kind of crowded. I listen to the Kohanim give us blessings for the new year. This is called Birchas Kohanim. What will it feel like under my father's Tallis?