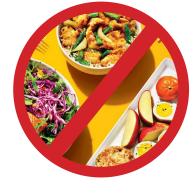

# YOM KIPPUR DO'S AND DON'TS CHART

HAVE STUDENTS CUT OUT THE IMAGES BELOW AND PASTE ON THE PREVIOUS PAGE.

## YOM KIPPUR DO'S AND DON'TS

SHOW ONE PICTURE OF AN ACTION AT A TIME. IF THE STUDENTS THINK THAT IT'S SOMETHING THAT WE DON'T DO ON YOM KIPPUR, THEY HOLD UP A RED STREAMER OR PAPER. IF THEY THINK THAT IT'S SOMETHING THAT WE DO ON YOM KIPPUR, THEN THEY HOLD UP A GREEN STREAMER OR PAPER.