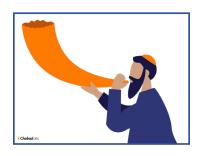

## YOM KIPPUR DO'S AND DON'TS

SHOW ONE PICTURE OF AN ACTION AT A TIME. IF THE STUDENTS THINK THAT IT'S SOMETHING THAT WE DON'T DO ON YOM KIPPUR, THEY HOLD UP A RED STREAMER OR PAPER. IF THEY THINK THAT IT'S SOMETHING THAT WE DO ON YOM KIPPUR, THEN THEY HOLD UP A GREEN STREAMER OR PAPER.