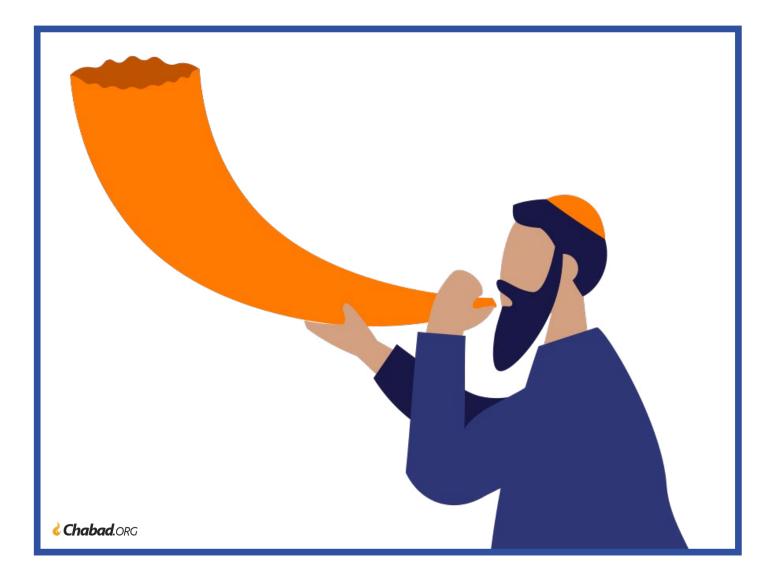

# YOM KIPPUR DO'S AND DON'TS CHART

HAVE STUDENTS CUT OUT THE IMAGES BELOW AND PASTE ON THE PREVIOUS PAGE.

## YOM KIPPUR DO'S AND DON'TS

SHOW ONE PICTURE OF AN ACTION AT A TIME. IF THE STUDENTS THINK THAT IT'S SOMETHING THAT WE DON'T DO ON YOM KIPPUR, THEY HOLD UP A RED STREAMER OR PAPER. IF THEY THINK THAT IT'S SOMETHING THAT WE DO ON YOM KIPPUR, THEN THEY HOLD UP A GREEN STREAMER OR PAPER.